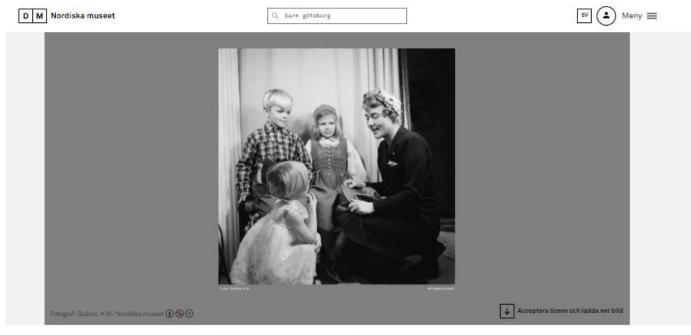

#### Infrastructures

- It has to "be there"
- Not immediately dependant on external technical staff.
- The collecting interface as a natural part of the collections management ecosystem

Porträtt av skådespelaren Edvin Adolphsons barn, sonen Olle Adolphson (1934–2004) och dottern Kristina Adolphson (född 1937).