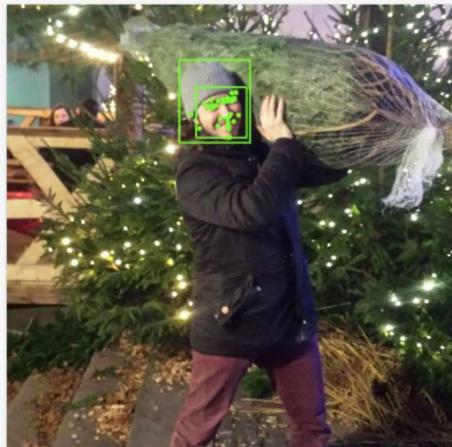

#### Image recognition

- Potential large amounts of photographs not enough resources to document in detail
- How can image recognition help museums and archives describing photography collections?
- Is it ready to be used?
- A case study by Arran Rees, Leeds university