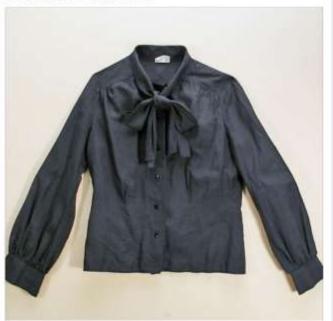

Publicerat av Kajsa Hartig |7 · den 13 april ki, 07:21 · €

KNYTBLUS IDAG? BERÄTTA FÖR NORDISKA MUSEET: Fredag 13 april

2018 trendar #knytblus och #knytblusförsara på sociala medier. Kampanjen är en kommentar till händelser kring Svenska Akademien. Har du postat något, eller delat, i sociala medier i anslutning till kampanjen? Har du tagit en selfie? Ladda upp din bild och berätta varför du deltagit: https://minnen.se/tema/knytblus

Knytblusen på bilden kommer ur Nordiska museets samlingar. Den är gjord av svart bomull/polyester, långärmad, helknäppt modell med mjuk krage som slutar med knytbland. Skall knytas i rosett som hänger. Enkelknäppt fram med sex st plastknappar och maskinsydda knapphål. Tillverkad 1972, Blusen bars till mönstrad långkjol och svarta lackskor av kvinna f. 1942.