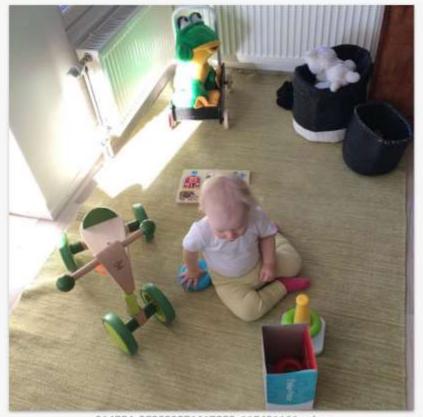

Flooring

Toy

Product

Infant

Green

Toddler

Play

Child

Room

Floor

96%

91%

90%

89%

87%

82%

82%

81%

78%

75%

1170174\_532637483486980\_1473913404\_n.jpg

| Cuisine          | 92% |
|------------------|-----|
| Food             | 90% |
| Gimbap           | 90% |
| Dish             | 88% |
| Sushi            | 86% |
| Asian Food       | 81% |
| Japanese Cuisine | 80% |
| California Roll  | 79% |
| Appetizer        | 75% |
| Steamed Rice     | 68% |