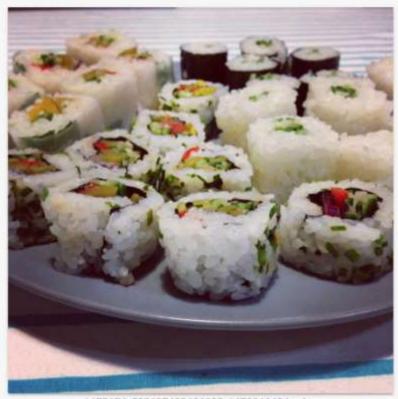

82%

81%

78%

75%

1170174\_532637483486980\_1473913404\_n.jpg

| Cuisine          | 92% |
|------------------|-----|
| Food             | 90% |
| Gimbap           | 90% |
| Dish             | 88% |
| Sushi            | 86% |
| Asian Food       | 81% |
| Japanese Cuisine | 80% |
| California Roll  | 79% |
| Appetizer        | 75% |
| Steamed Rice     | 68% |