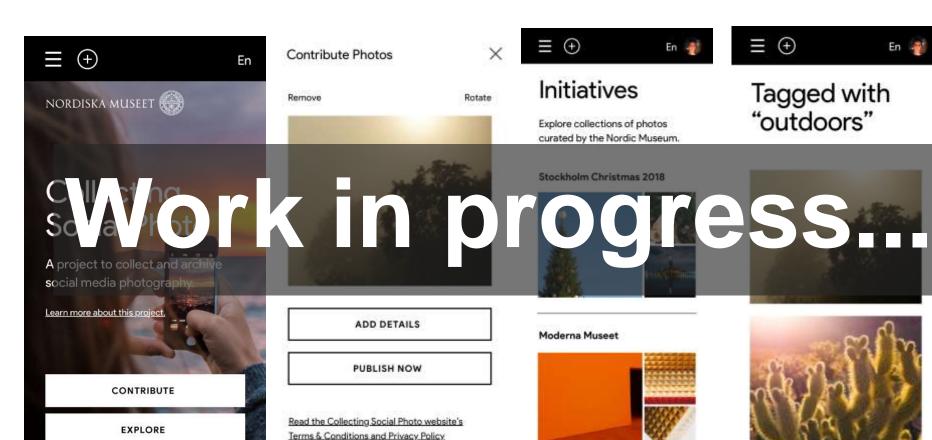

# A web app for collecting photography

## Why a web app?

- We need a tool to collect shared workload, images available immediately, facilitating participation
- Building on the experiences from <u>www.samtidsbild.se</u> and <u>www.minnen.se</u>
- Exploring how we can lower the threshold for participation

## Levels of participation

- Contribute with photos
- Collaborate around collecting initiatives
- Co-produce a collecting initiative
- Let communities initiate and run the collecting initiative