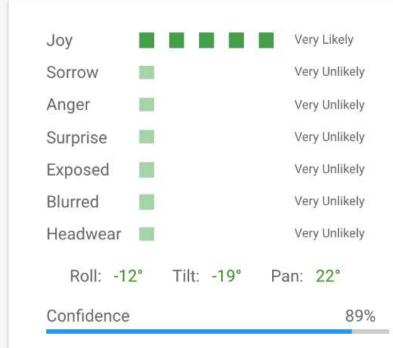

#### Image recognition

- Potential large amounts of photographs not enough resources to document in detail
- How can image recognition help museums and archives describing photography collections?
- Is it ready to be used?
- A case study by Arran Rees, Leeds university