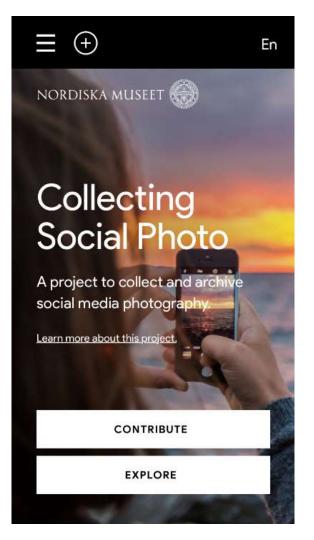

# A web app for collecting photography

## Why a web app?

- We need a tool to collect shared workload, images available immediately, facilitating participation
- Building on the experiences from <u>www.samtidsbild.se</u> and <u>www.minnen.se</u>
- Exploring how we can lower the threshold for participation